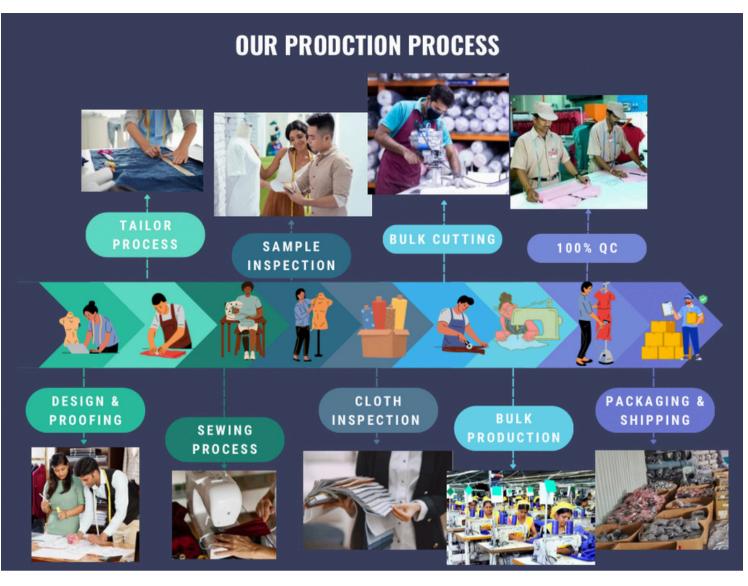

# **Production Description from Supplier**

| Gender         | Shirt for men                           |  |
|----------------|-----------------------------------------|--|
| General Use    | casual / formal use                     |  |
| Material       | poly cotton / cotton blend              |  |
| Season         | All season                              |  |
| Style          | Full sleeve patch clasic shirt          |  |
| Weaving Method | Woven                                   |  |
| Technics       | patch with clasic designer shirt        |  |
| OEM / ODM      | Warmly welcome ,LOGO service MOQ 100pcs |  |
| Fabric Type    | 100% cotton / cotton blend              |  |
| Collar         | regular                                 |  |
| SIZE           | S - 3XL                                 |  |
| Colour         | 5 Colour                                |  |